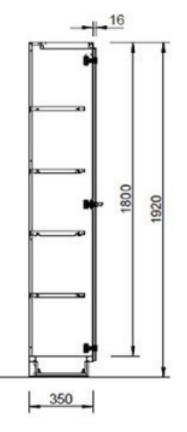

## 🔀 Köttermann

|                          |     | Width |     |      | Height | Carcass depth |     |
|--------------------------|-----|-------|-----|------|--------|---------------|-----|
| Without doors            | -   | 600   | 900 | 1200 | 1920   | 350           | 500 |
| With hinged doors        | -   | 600   | 900 | 1200 | 1920   | 350           | 500 |
| With sliding glass doors | -   | -     | 900 | 1200 | 1920   | 350           | 500 |
| Display cabinet          | -   | -     | 900 | 1200 | 1920   | 350           | 500 |
| Wardrobe cabinet         | -   | 600   | -   | -    | 1920   | -             | 500 |
| With pull-out door       | 300 | 600   | -   | -    | 1920   | -             | 500 |

Dimensions [mm]