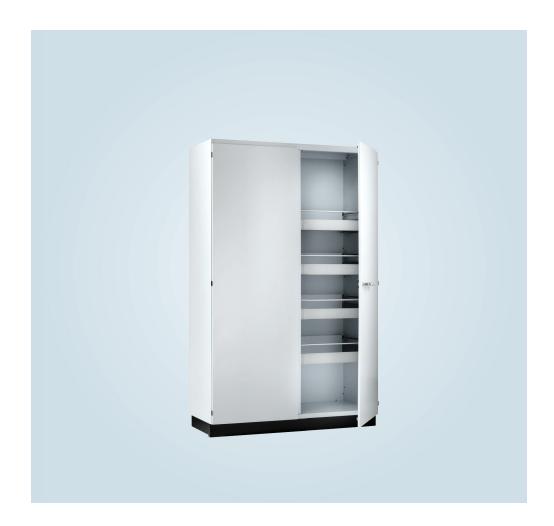

## Lots of room for equipment and utensils

- $\checkmark$  Versions that meet your needs
- $\checkmark$  Additional storage space with top-mounted cabinets
- Flexible interior configuration with height adjustable shelves and convenient pull-outs