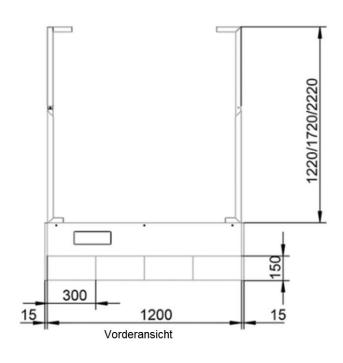

|                          |     | Width |      | Boom height<br>without<br>suspension | Suspension<br>length          | Depth |
|--------------------------|-----|-------|------|--------------------------------------|-------------------------------|-------|
| Ceiling mounting         | 900 | 1200  | 1500 | 360                                  | Adjustable<br>up to max. 1214 | 200   |
| Laboratory wall mounting | 900 | 1200  | 1500 | 360                                  |                               | 200   |

Dimensions [mm]