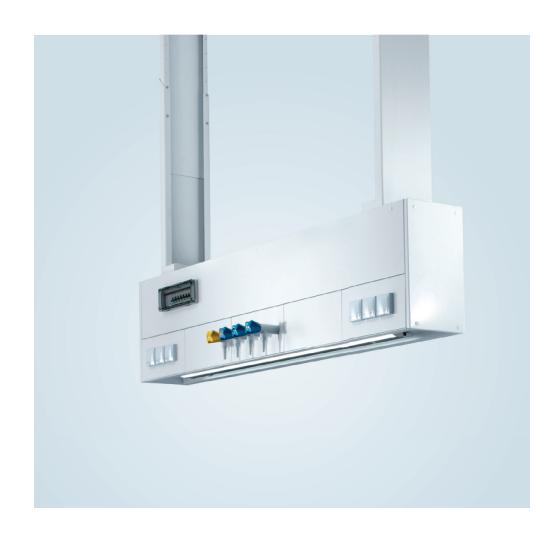

## For maximum freedom

- More work area in the laboratory: ideal for setting up analytical equipment with service connections
- ✓ Ceiling or wall mounted, depending on available space

## For your requirements

- ✓ Telescopic supports for flexible positioning
- ✓ Diverse service cassettes suitable for your services
- Flexible cassette system enables custom fitting out and retrofitting