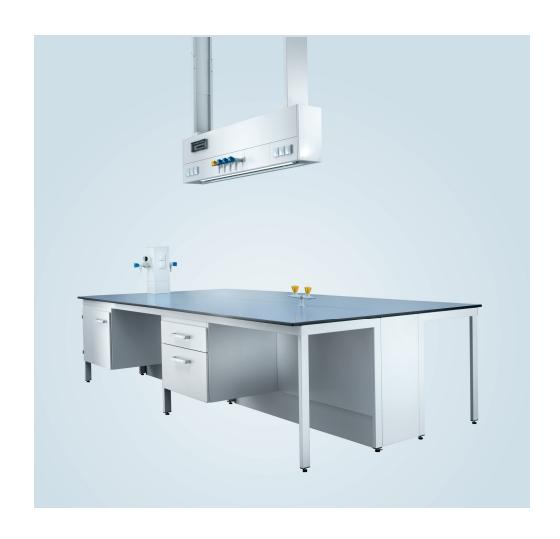

## For maximum freedom

- More work area in the laboratory: ideal for setting up analytical equipment with service connections
- ✓ Ceiling or wall mounted, depending on available space

## For your requirements

- ✓ Telescopic supports for flexible positioning
- ✓ Diverse service cassettes suitable for your services
- Flexible cassette system enables custom fitting out and retrofitting