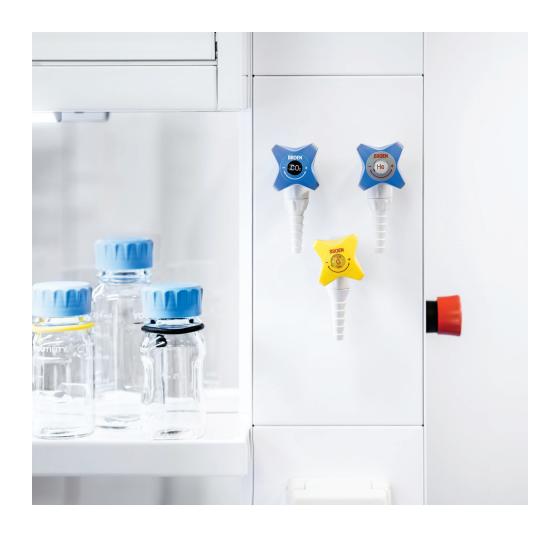

## For the best possible space utilisation

- Attractive appearance and translucence
- ✓ Workplace structuring from vertical arrangement of services
- Cell cabinets and shelves provide additional room for equipment and utensils