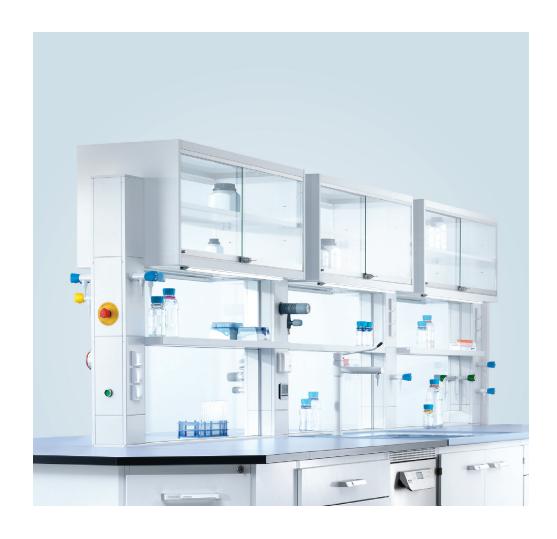

## Service cells to meet diverse needs

**Floor-mounted:** Positioned behind the worktop

or separate supply

Bench-mounted: Fixed laboratory bench

and cell unit for a greater work area

## For the best possible space utilisation

- Attractive appearance and translucence
- ✓ Workplace structuring from vertical arrangement of services
- Cell cabinets and shelves provide additional room for equipment and utensils