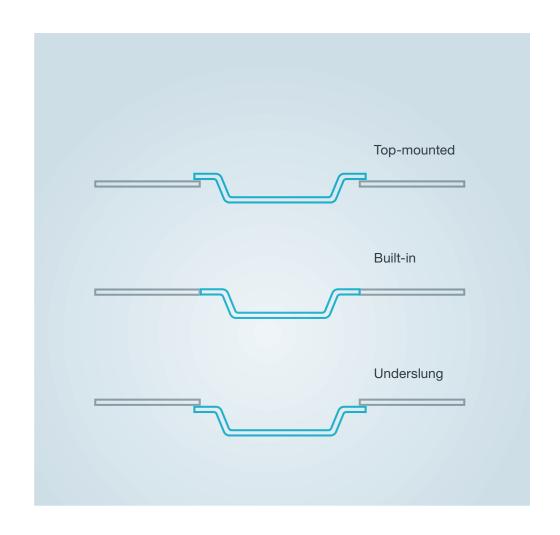

## **Top-mounted basin**

- All-around marine edge; larger than the worktop opening

#### **Built-in basin**

- Set into the worktop

#### Welded-in basin

- Welded seamlessly into the worktop

## **Underslung basin**

- Fastened underneath the worktop