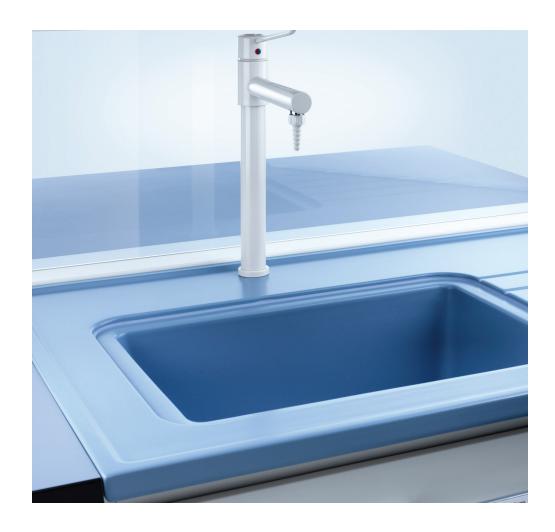

# Where water becomes the focus

- ✓ Adapted to safety standards.
- Sink workstations with water taps and fittings, draining racks, soap and towel dispensers and eyewash stations for first aid.