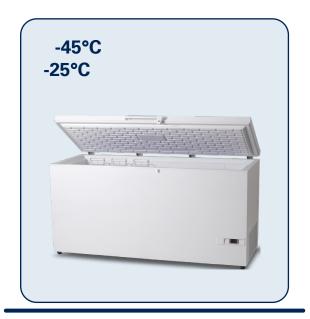

| Construction            |                                   |
|-------------------------|-----------------------------------|
| Outer Dimensions, HxWxD | 932x1664x665                      |
| Inner Dimensions, HxWxD | 685x1495x495                      |
| Volume Gross/net, L     | 495 / 476                         |
| Net Weight, kg          | 92,4                              |
| Material Inner Cabinet  | Painted Steel                     |
| Material Outer Cabinet  | Painted Steel                     |
| InsulationThickness, mm | 80                                |
| Insulation Type         | Polyurethane with<br>Cyclopentane |
| Refrigerant             | R290                              |
| Refrigeration System    | Static                            |
| Feet / Castors          | Castors                           |

| Operation                    |            |
|------------------------------|------------|
| Temperature Range, C°        | -25 to -45 |
| Noise, dB                    | 55         |
| Energy Consumption 24/h, kWh | 4,1        |
| Frequency, Hz                | 50         |
| Power Supply, V              | 220 / 240  |