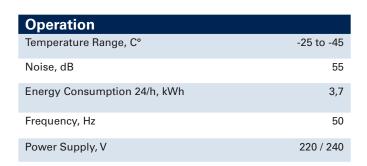

## **Datasheet**

**BIOMEDICAL** 

**CATEGORY - FREEZER** 

**MODEL - VT 306** 

| Controller           |        |
|----------------------|--------|
| Defrost              | Manual |
| High/Low Temp. Alarm | Yes    |
| Open Door Alarm      | No     |
| Probe Failure Alarm  | Yes    |
| Power Failure Alarm  | No     |
| USB Connection       | No     |
| Temperature Graph    | No     |