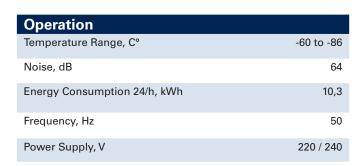

## CATEGORY - ULTRA LOW TEMPERATURE MODEL - VTS 258

| Controller                            |           |
|---------------------------------------|-----------|
| High/LowTemp. Alarm                   | Yes       |
| Open Door Alarm                       | Yes       |
| Probe Failure Alarm                   | Yes       |
| Power Failure Alarm                   | Yes       |
| USB Connection                        | Yes       |
| Temperature Graph                     | Yes       |
| Datalogging                           | Yes       |
| Features                              |           |
| Lock                                  | Yes       |
| LED Light                             | Yes       |
| Battery Backup for<br>Controller, 48h | Yes       |
| Porthole                              | Yes       |
| Dry Contact                           | Yes       |
| Hot Wire in Panel                     | No        |
| Double Panels                         | No        |
| Vacuum Insulated Panels               | No        |
| Vacuum Release Port                   | Automatic |
|                                       |           |