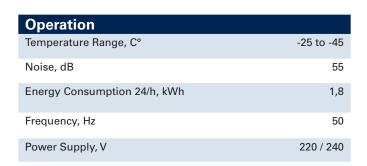

## **Datasheet**

BIOMEDICAL
CATEGORY - FREEZER
MODEL - VT 146

| Controller           |        |
|----------------------|--------|
| Defrost              | Manual |
| High/Low Temp. Alarm | Yes    |
| Open Door Alarm      | No     |
| Probe Failure Alarm  | Yes    |
| Power Failure Alarm  | No     |
| USB Connection       | No     |
| Temperature Graph    | No     |