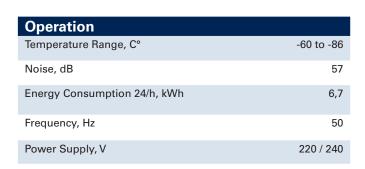

LOW NOISE

| Storage                            |                 |
|------------------------------------|-----------------|
| Number of Shelfs<br>(Standard/max) | 2/2             |
| Shelf material                     | Stainless Steel |
| Max Loading pr. Shelf, kg          | 16              |
| Max no. of 50mm Cryoboxes          | 63              |
| Vials, 2ml                         | 6.300           |
| Inner Lids                         | No              |