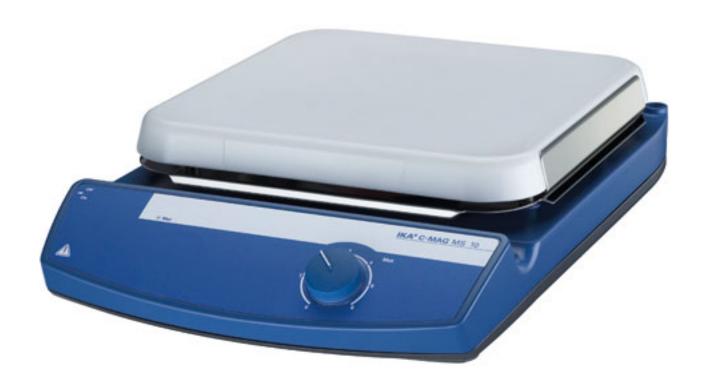

## **C-MAG MS 10**

/// Data Sheet

Magnetic stirrer without heating. With ceramic set-up plate which offers excellent chemical resistance.

- Powerful motor for stirring quantities of up to 15 I (H2O)
- Elevated control panel for protection against leaking liquids
- -Speed range: 100 1500 rpm

## **Technical Data**

| Number of stirring positions                           | 1               |  |
|--------------------------------------------------------|-----------------|--|
| Stirring quantity max. per stirring position (H2O) [I] | 15              |  |
| Motor rating output [W]                                | 1.5             |  |
| Direction of rotation                                  | left            |  |
| Speed control                                          | scale 0 - 6     |  |
| Speed range [rpm]                                      | 100 - 1500      |  |
| Stirring bar length max. [mm]                          | 80              |  |
| Set-up plate material                                  | ceramic         |  |
| Set-up plate dimensions [mm]                           | 260 x 260       |  |
| Dimensions (W x H x D) [mm]                            | 300 x 105 x 415 |  |
| Weight [kg]                                            | 6.665           |  |
| Permissible ambient temperature [°C]                   | 5 - 40          |  |
| Permissible relative humidity [%]                      | 80              |  |
| Protection class according to DIN EN 60529             | IP 21           |  |
| Voltage [V]                                            | 230 / 120 / 100 |  |
| Frequency [Hz]                                         | 50/60           |  |
| Power input [W]                                        | 30              |  |