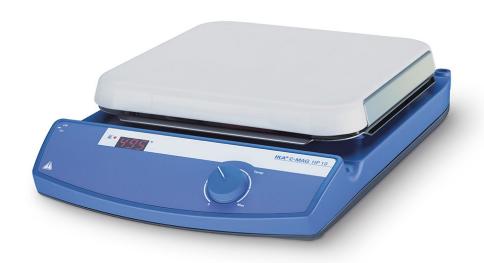

## C-MAG HP 10

/// Data Sheet

Hotplate made of ceramic glass which offers excellent chemical resistance.

- Fixed safety circuit of 550 °C
- Hot Top indicator >> hot surface warning to prevent burns!!
- Exact temperature setting via digital display (LED)
- Bushing according to DIN 12878 for connecting a contact thermometer, e.g. ETS-D5, enables precise temperature control
- Digital error code display
- Elevated control panel for protection against leaking liquids